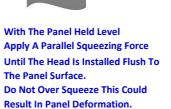

## Self Clinching Quick Release Standoff Installation Guide

Punch Or Drill The Correct Hole Size Place The Fastener In The Prepared Hole And Locate The Panel In The Anvil

Do Not Remove Any Extra Material OR Chamfer The Hole This Could Result In Improper Installation Or Reduced Performance