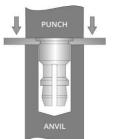

## Self Clinching Quick Release Standoff Installation Guide

Punch Or Drill The Correct Hole Size Place The Fastener In The Prepared Hole And Locate The Panel In The Anvil

Do Not Remove Any Extra Material OR Chamfer The Hole This Could Result In Improper Installation Or Reduced Performance