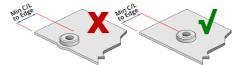

Ensure AttentionIs Paid To The Minimu Hole Centreline To Edge Dimension For Each Fastener. Installing To Close To An Edge Or Bend Could Result In Improper Installation Or Reduced Performance. Minimum Centreline To Edge Dimension For Each Fastener Apply To On Edge Only. If This Distance Ia Aplied On Multiple Sides There Will Be Significant Panel Distortion Unless The Panel Edges Are Supported During Installation.