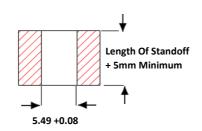

## Self Clinching Quick Release Standoff Installation Guide

Punch Or Drill The Correct Hole Size Place The Fastener In The Prepared Hole And Locate The Panel In The Anvil

Do Not Remove Any Extra Material OR Chamfer The Hole This Could Result In Improper Installation Or Reduced Performance