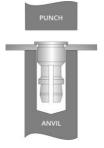

## Self Clinching Quick Release Standoff Installation Guide

Punch Or Drill The Correct Hole Size Place The Fastener In The Prepared Hole And Locate The Panel In The Anvil

Do Not Remove Any Extra Material OR Chamfer The Hole This Could Result In Improper Installation Or Reduced Performance